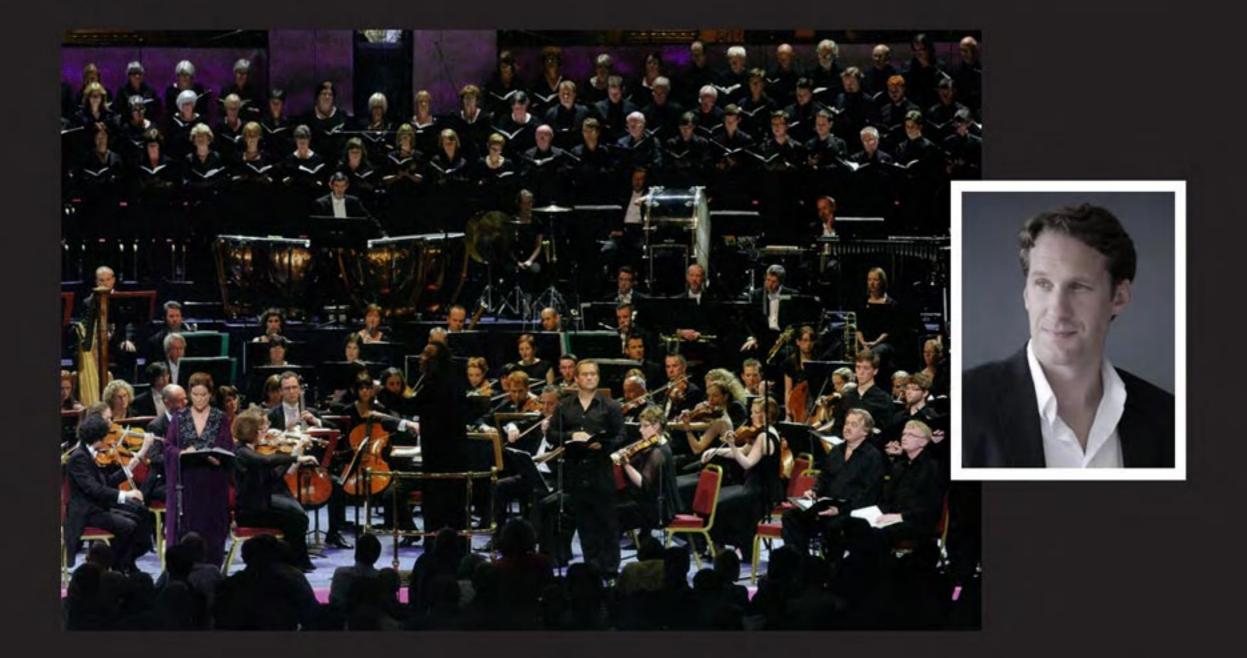

## 26 | yamaha scoop

เรื่อง Richard Morrison แปลและเธียบเรียง 6นู ภาพ James Cheadle

ด้วยพลังสามประสานของ หนึ่งวงออร์ เคสตราและ ประสานเสียงฮัลเล (Halle) บวกกับสุดยอดนักร้องเดี่ยว อีกหลายท่าน และความหลงใหล ที่พรั่งพรูของ เซอร์มาร์ก เอลเดอร์ (Sir Mark Elder) ในงานดนตรี ของเอลการ์ (Elgar) ทำให้ ถ่ายทอดบทประพันธ์ เพลง The Apostles ได้อย่างสวยงาม อย่างที่ไม่เคยมีมาก่อน ผู้เขียน มีโอกาสได้พบและพูดคุยถึง เรื่องนี้กับเซอร์ มาร์ก ที่บ้าน ของเขาในกรุงลอนดอน

## an english apostle <sub>นັกບຸ</sub>ญຜູ້ປວາຣณาตนเพื่อดนตรี

แต่ฝันว่าจะต้องทำให้เป็นงานที่ติดหูได้ เหมือนที่เอลการ์ วาทยกรเพลงนี้บ่อย ๆ ในช่วงสุดท้ายของชีวิต เขาถึงกับ ซาบซึ้งจนหลั่งน้ำตาออกมาในการแสดง'

เอลเดอร์ไม่ลืมที่จะย้ำให้ผมจำได้ขึ้นมาอีกว่า เขาและ เอลการ์มีความเหมือนกันอยู่อย่าง นั่นคือ เกิดวันที่ 2 มิถุนายนเหมือนกัน และตลอดข่วงทศวรรษที่ผ่านมา

ที่เขาได้ทำการควบคุม เพลงประสานเสียงและ ออร์เคสตราขึ้นเด่น ๆ ของเอลการ์ ไม่ใช่แค่ การวาทยกรในฮอลล์ Bridgewater ที่ แบบเชลเตอร์ แต่ รวมถึงการบันทึกแผ่น อีกมากมายในนาม วง Halle ที่เอลเดอร์ และผู้จัดการวง จอห์น ซัมเมอร์ส (John Summers) ริเริ่มขึ้นมา สิบปีแล้ว ผมก็อตสงสัย

เซอร์ มาร์ก เอลเดอร์ เลื่อนแก้วคาปูชิใน่เข้ามาหาผม ขณะที่เขากำลังนั่งศึกษาดนตรีที่จะเล่นในงานที่ลอนตอน ทางเหนือ และเตรียมพร้อมที่จะคุยถึงเอลการ์ ทั้งหมด ที่เกี่ยวกับเอลการ์ ไม่มีเรื่องอื่นเลยนอกจากเอลการ์ ในช่วงหนึ่งชั่วใมงครึ่งต่อจากนี้ เขาดูกระตือรือร้น และน่าจะเป็นมาก่อนหน้านี้ เพราะไม่เพียงเขาจะเพิ่งกลับมา จากก าร วาทยกรบท เพลงซิ ม โฟ นี หม าย เลขส อง ของเอลการ์ กับวงซิม โฟ นีออร์ เคสตรา Deutsche ที่เบอร์ลิน (ไม่มีใครในวงเคย เล่นเพลงนี้มาก่อน) เขายังเพิ่งได้รู้ว่าผลงานการบันทึกเสียงบทประพันธ์ขึ้นเอก ของเอลการ์ในปี 1903 นามว่า The Apostles ที่เขาทำ กับวงออร์ เคสตรา และประสานเสียง Holle ได้รับรางวัล สุดยอดการบันทึกเสียงแห่งปีใดยนิตยสาร BBC Music