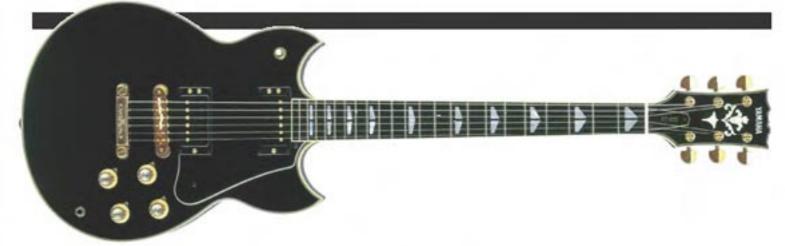

## Yamaha Phil X ทัวร์คอนเสิร์ต กับ Bon Jovi พร้อมกีตาร์คู่ใจ

เมื่อ Richie Sambora ขอพักกับการทัวร์คอนเสิร์ต Bon Jovi ก็เลยเชิญ Phil X กลับมาร่วมเวิลด์ทัวร์กับเขาด้วย ทำให้เราได้เห็นนักกีตาร์ผู้นี้พร้อมกับเครื่องดนตรีชิ้นเก่งของเขาอีกครั้ง ก็ตาร์ไฟฟ้า SG ของยามาฮ่า รุ่น SG1802PX ที่ถือเป็นรุ่นตำนานรุ่นหนึ่ง ขึ้นด้วยมือที่ Yamaha Music Craft เมืองฮามะมัตสึ ประเทศญี่ปุ่น ที่กีตาร์ตัวทีอปของ ยามาฮ่าต้องมาจากที่นี่เท่านั้น คงดีไซน์ในทุกดีเทล ตั้งแต่บอดี้ คอ ไปจนถึงพิคอัพและบริดจ์ แถมรุ่น 1000 นี้ ยังตั้งใจออกแบบให้เหมาะกับนักกีตาร์ร็อกโดยเฉพาะด้วย