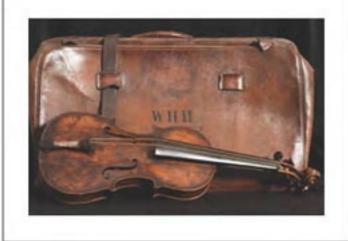

## **ไวโอลินไททานิค** โผล่ในห้องใต้หลังคา

หลังจากวอลเลซ ฮาร์ทลีย์ (Wallace Hartley) นักไวโอลินประจำวงดนตรีบนเรือ ไททานิคได้สละชีวิตไปในทะเลแอตแลนติก เมื่อครั้งโศกนาฏกรรมบันลีอโลกเมื่อเดือน เมษายน 1912 โดยคู่หมั้นของเขายืนยันว่า ไวโอลินเนื้อไม้โรสวู้ดของเขาได้รับการกู้ขึ้นมา ได้จากเรือพร้อมกับกระเป๋าหนัง เหตุนี้เองจึง ทำให้นักวิทยาศาสตร์และนักประวัติศาสตร์ที่ ค้นหาเครื่องดนตรีขึ้นดังกล่าว มั่นใจว่าไวโอลิน ที่พบในห้องใต้หลังคาที่บ้านหลังหนึ่งในเมือง ยอร์กไชร์ (Yorkshire) คือไวโอลินที่หาย สาบสูญไป ทั้งนี้มีเครื่องยืนยันคือแผ่นโลหะ เงินสลักซื่อเจ้าของและร่องรอยการจมน้ำทะเล เป็นเวลานานนั่นเอง