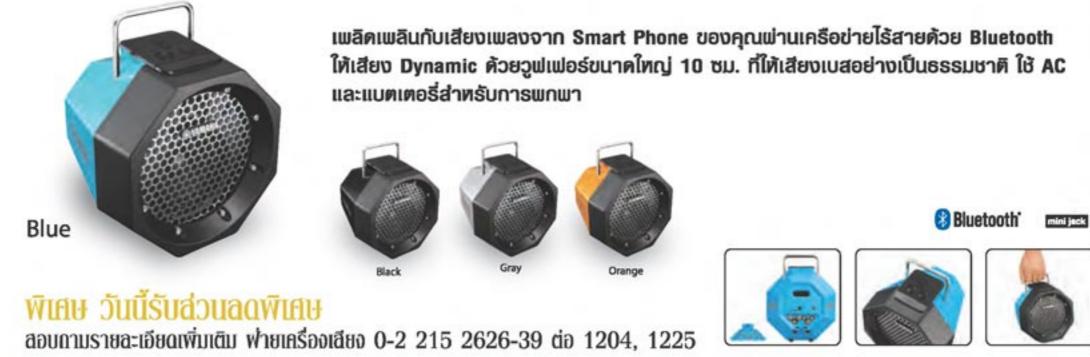

### สมาร์กโฟน, แก็บเล็ต และโกรกัศน์ • กำลังขับรวม 14W (7W x 2) และ ล่าโพงมีขนาด 7 ซม. • ให้เสียงเมสที่สะก้อนออกมาได้อย่างเป็นธรรมชาติ • Auto Mix ให้คุณสามารถเล่นและพสมทั้งสองแหล่งที่มา ของเสียงไปพร้อม ๆ กัน

#### White Black Orange Purple Silver

สอบกามรายละเอียดเพิ่มเติมได้ที่ บริษัท สยามดนหรียามาฮ่า จำกัด 891/1 อาคารสยามกลการ ชั้น 3, 4, 15 และ 16 ก.พระราม 1 แขวงวังไทม่ เขตปฏุมวัน กทม. 10330 โกร. 0-2215-2626-39 โกรสาร 0-2216-2083