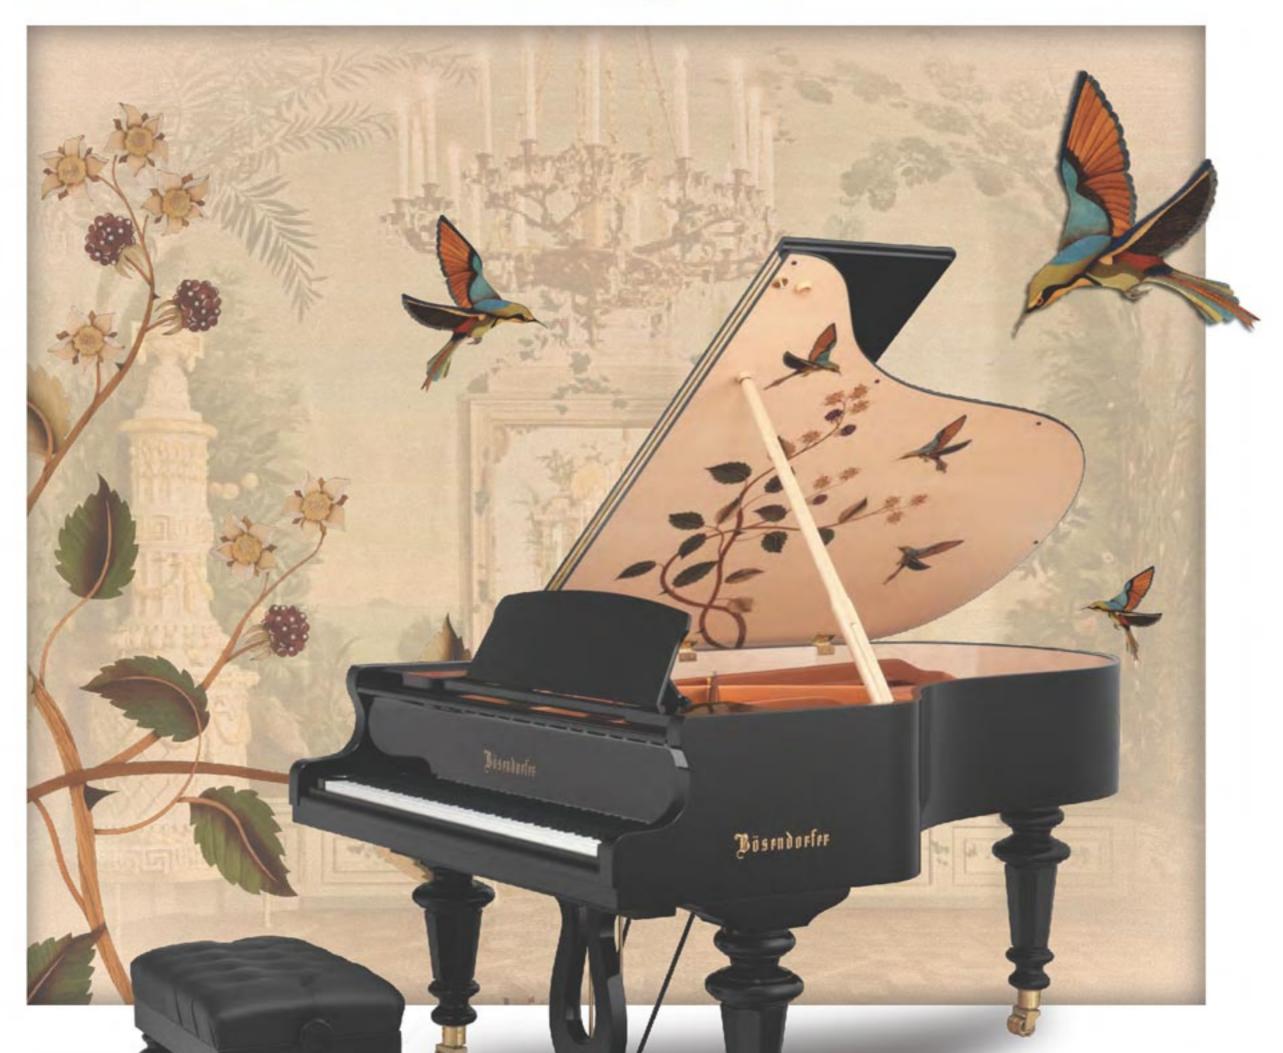

Bösendorfer

## ที่สุดของงานศิลปะ บนเครื่องดนตรีชั้นเลิศ

เป็ยใน Bösendorfer รุ่น Hummingbirds ได้รับการตกแต่งด้วยไม้วีเนียร์ จากฝีมีอของผู้เชี่ยวขาญด้วยงานศิลปะขั้นสูงด้าน "Morquetry" หรือ งานฝังไม้ประดับ ซึ่งเป็นสัญลักษณ์ของความมั่งคั่ง และแพร่หลาย ในกลุ่มสังคมคนขั้นสูง ภาพ Morquetry ในแนวที่สื่อถึง ความเป็นธรรมชาติและนกอัมมิ่งเบิร์ดนับได้ว่าเป็นที่ โปรดปรานของราชวงศ์ออสเตรียน เฉกเช่นในพระราชวัง Schönbrunn ในกรุงเวียนนาที่ยังคงความงดงามแห่ง ศตวรรษที่ 18 ไว้เป็นอย่างดี

## Bösendorfer Limited Edition -Hummingbirds

Bösendorfer Hummingbirds เปรียบเสมือนความลงตัว ของมนต์เสน่ห์ของเมืองหลวงแห่งดนตรีคลาสสิก และจินตนาการของธรรมชาติในแบบดั้งเดิม เปียในรุ่นลิมิเต็ดนี้ มีเพียง 9 หลัง ในโลก แต่ละหลังได้รับการติดแผ่นทองเหลือง สลักหมายเลข บ่งบอกเอกลักษณ์ความพิเศษแต่เพียงผู้เดียว

เซิญทดลอง และสัมผัสเปียโน Bösendorfer ทุกรุ่นได้ที่ ยามาย่า มิวลิค สแควร์ ขั้น G สยามดิสคัฟเวอรี่ โทร. 0-2658-0508-9