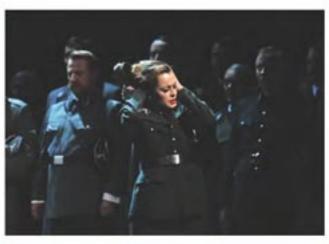

## โอเปร่า Tannhauser ล่ม

ตั้งใจจะให้โอเปร่าเรื่องดัง Tannhauser เป็นไฮไลต์ในการฉลองอายุครบ 200 ปี ของ Richard Wagner ที่กรุง เบอร์ลิน เยอรมนี แต่ด้วยเนื้อหาที่เกี่ยวข้องกับนาซีในเวอร์ขั่นนี้ ผลงานของโปรดิวเซอร์ Burkhard Kosminski กลับ ทำให้ผู้ชมวอล์กเอาต์และบางรายต้องไปหาหมอ เพราะบางฉากมีความรุนแรงเกินไป เช่น ฉากการโกนหัวก่อน โดนจับไปรมแก๊ส ฉากข่มขืน รวมถึงการใช้แก๊สในฉากรมควัน ที่ทำให้ผู้ชมบางคนทนไม่ไหวและเกิดอาการไม่สบาย จนต้องไปพบแพทย์นั่นเอง เหล่านี้เป็นเหตุให้โอเปร่าเรื่องดังกล่าวต้องยุติลง หลังเล่นรอบปรุมพัศน์ไปได้คืนเดียว