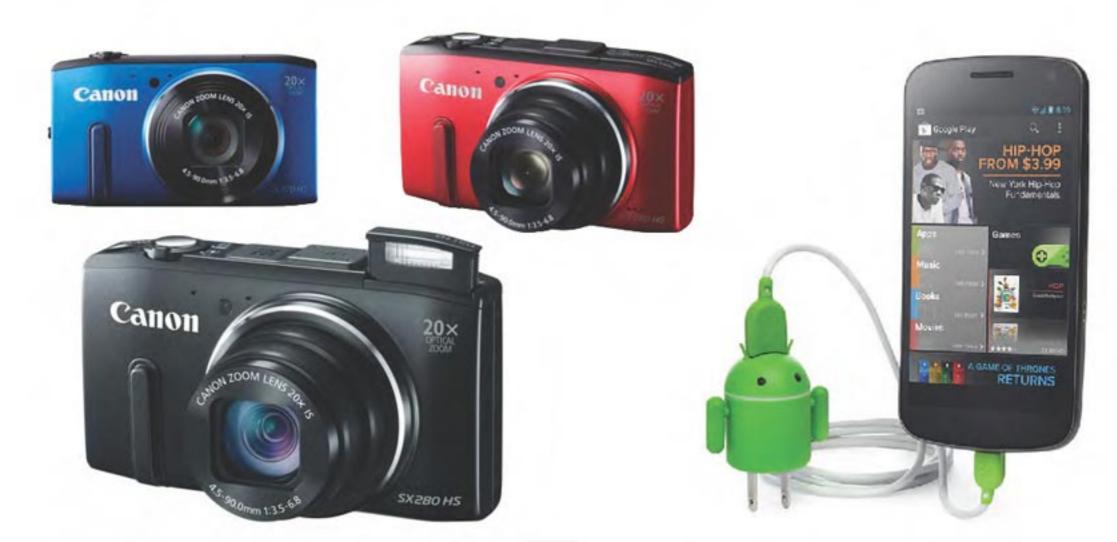

#### + Canon SX280 HS

กล้องดิจิตอลคอมแพ็คออปติคอลชูม 20 เท่า ความละเอียด 12.1 ล้านพิกเซล ให้ภาพถ่ายที่คมขัดด้วยระบบป้องกัน การสั่นอัจฉริยะ (Intelligent IS) นอกจากนี้ Canon SX280 HS ยังสามารถเชื่อมต่อ กับWi-Fi ให้คุณได้แชร์ภาพความประทับใจ ได้ในทุกที่ทุกเวลาที่ต้องการ

#### ++ Android Robot USB Device Charger

เชื่อว่าหลาย ๆ คนคงคุ้นหน้าคุ้นตา กับเจ้าทุ่นกระป๋องตัวเขียว สัญลักษณ์ ของระบบปฏิบัติการแอนดรอยด์ บนสมาร์ทโฟน ที่คราวนี้ถูกจับมาทำเป็น อแดปเตอร์ชาร์จแบตเตอรี่น่ารัก ๆ สามารถใช้ได้กับอุปกรณ์ทุกชนิด ที่รองรับการชาร์จผ่านพอร์ต USB มีให้ เลือก 2 สี คือ สีเขียว และสีดำ สาวก แอนดรอยด์ตัวจริงไม่ควรพลาด!