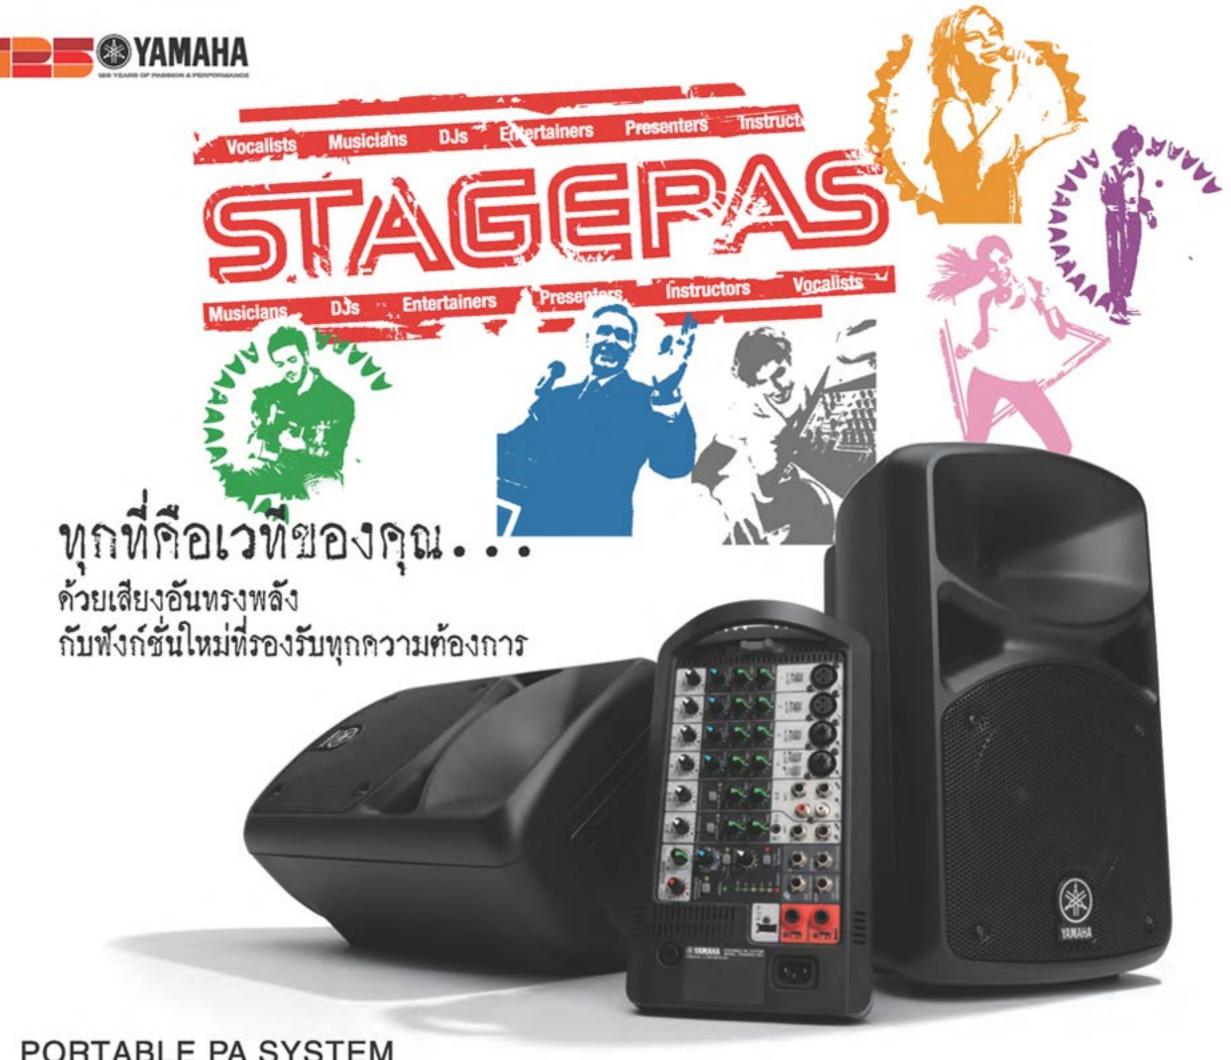

- เสียงแล้งสูง
- มีลูกเล่นและฟังก์ชั่นใหม่มากมาย
   เชื่อมต่อ iPod/iPhone ได้โดยสาย sync

 S:UU Feedback Suppressor ลดการเกิดเสียงหอนอัตโนมัติ พร้อมด้วยเสียงคุณภาพดีเยี่ยม

## Yamaha Portable siu Stagepas400i/600i

ทุกที่จะเป็นเวทีของคุณง่าย ๆ ด้วยเครื่องเสียงพีเอ แบบพกพา ออกแบบมาให้ใช้งานง่าย ติดตั้งรวดเร็ว ตอบใจทย์การใช้งานระบบเสียงทุกประเภท Stogepos400i ราคา 45,000 บาท และ Stogepos600i ราคา 75,000 บาท