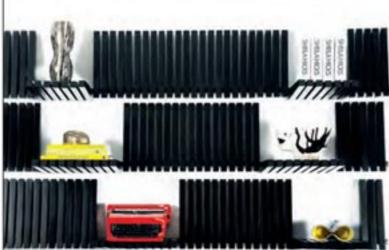

#### **Piano Shelf**

Sebastian E. ออกแบบเฟอร์นิเจอร์ขั้นวางของขึ้นนี้ ให้มีหน้าตาเหมือนเปียโน ใดยเฉพาะเมื่อผู้ใช้สามารถพับ หรือเก็บคีย์เปียโนได้ 90 องศา ไม่ว่าตรงส่วนไหนและใน รูปแบบใดก็ได้