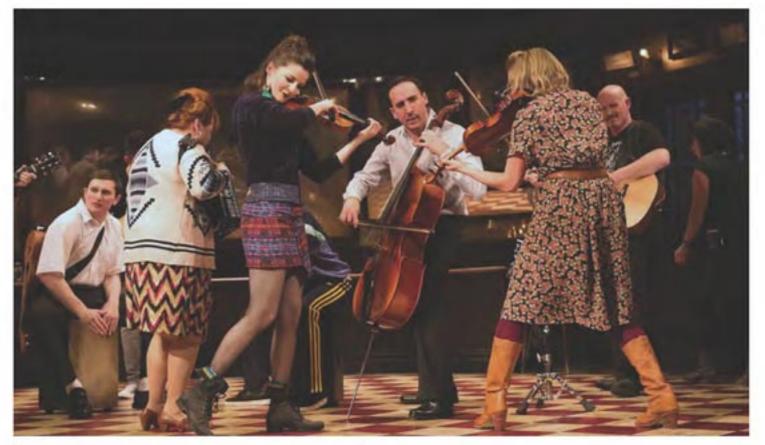

## ละครเพลง **Once** เลือกเครื่องดนตรียามาฮ่า

จากหนังเพลงที่ประสบความสำเร็จบนจอเงินมาแล้ว ที่ลอนดอน Once ก็เป็นละครเพลงบรอดเวย์ที่ฮิตถล่มทลาย กับ 8 รางวัล Tony Awards หนึ่งในนั้นคือรางวัลละครเพลง ยอดเยี่ยมแห่งปี 2012 ซึ่งเครื่องดนตรียามาฮ่าได้รับเลือก ให้เป็นล่วนหนึ่งของความสำเร็จบนเวทีในครั้งนี้ด้วย โดยโปรดิวเซอร์ให้ทีมตัวละครนักดนตรีใช้เครื่องสาย กลอง และกีตาร์เบสของยามาฮ่า อันได้แก่ ไวโอลิน V7, เชลโล VC7, ชุดกลอง Oak Customs และกีตาร์เบสรุ่น BB Series ร่วมกับเครื่องดนตรีอื่นๆ อย่าง บันโจ แมนโดลิน หรือ ฮาร์โมนิก้า ที่ชือป Chappell of Bond Street เป็นผู้สนับสนุน