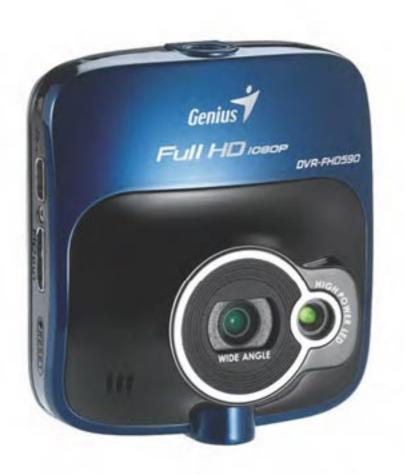

#### + Genius DVR-FHD590

เครื่องบันทึกวีดีโอลำหรับยานพาหนะ แบบ Full HD ช่วยให้คุณสามารถเก็บภาพ เหตุการณ์ทั้งหมดที่เกิดขึ้นในขณะขับขึ่ ได้อย่างง่ายดาย ด้วยเทคโนโลยี HDR (High Dynamic Range) และหลอด อินฟาเรด แอลอีดี ที่ช่วยลดอาการ เบลอของภาพ และทำให้ภาพวีดีโอที่ได้ นั้นมีความสว่างที่พอเหมาะ แม้ใน สภาวะแสงน้อยหรือสภาวะที่มี แลงสะท้อนมากก็ตาม ให้คุณมั่นใจ ได้ว่าเมื่อเกิดเหตุการณ์ฉุกเฉินใดๆ ทุกรายละเอียดไว้ได้อย่างแน่นอน