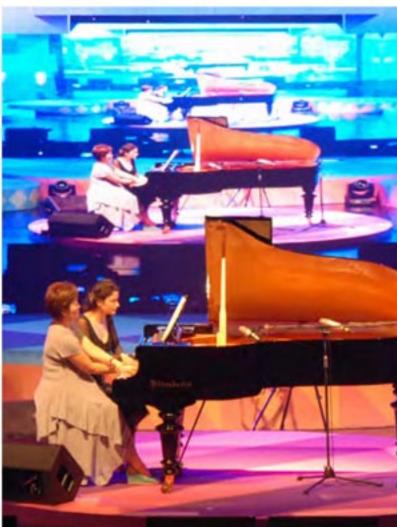

## สุดสุขประทับใจในโสตสัมผัส กับเปียโน **Bösendorfer**

เมื่อการแข่งขันสิ้นสุดลง ทว่าก็มีหลายต่อหลายคน วิพากย์วิจารณ์กันต่าง ๆ นานา แล้วแต่ประสบการณ์ โดยส่วนตัวชอบ Maria Mazo นักเปียโนสาวชาวรัสเซีย เพราะภาพรวมที่เธอเล่นสามารถสื่อสารความรู้สึก ของตัวเธอผ่านบทเพลง Beethoven's Piano Concerto No.4 บันไดเสียง G Major Op.58 ได้ดีมาก ฟังแล้วรู้สึกประทับใจ แต่อีก 2 คน Andrey Gugnin และ Valentin Fheodoroff ก็สามารถเล่นได้ดีมาก เช่นกัน ชอบท่อนที่ 2 ของ Andrey เพราะฟังแล้วหวาน ลึกซึ้ง เสียงกังวานไพเราะ ส่วน Valentin ก็สามารถเล่น ท่อนที่เร็วได้พลิ้วอย่างชัดเจน หลังจากที่คณะกรรมการ 10 ท่าน รวมคะแนนกันเป็นที่เรียบร้อย ประมาณ21.45 น. ก็ประกาศผลรางวัล

รางวัลที่ 1 เป็นของ Maria Mazo นักเปียโนสาว ขาว Russia ได้รับเงินสด €800 และเปียโน Bösendorfer รุ่น 200 รางวัลที่ 2 เป็นของ Andrey Gugnin และ Valentin Fheodoroff ขอแสดงความยินดีอย่างยิ่งกับ นักเปียโนทั้ง 3 คน เพราะเขาทั้งสาม ต่างก็สามารถเล่น Beethoven Concerto ได้ไพเราะมาก แต่ไพเราะ กันคนละแบบ พวกเราทุกคนต่างประทับใจกับการแสดงเปียโน ของการแข่งขันครั้งที่ 4 ใน International Beethoven Piano Competition นี้มาก เพราะบรรยากาศในฮอลล์ ทำให้รู้สึกว่า เสียงเปียโน รุ่น 280 นี้ ดังกังวานไพเราะ เหลือเกิน ไพเราะแตกต่างกัน แล้วแต่นักเปียโนแต่ละคน เสียงเปียโนสามารถฟุ้งกระจายความงดงามของเสียง สู่ผู้ฟังได้รอบทิศทาง