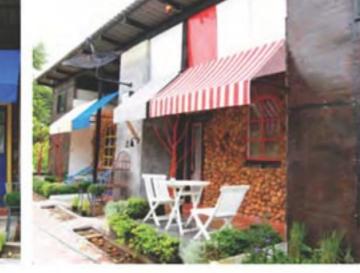

## the sound of salzburg

้**ซาลซ์บูร์ก** เมืองเล็กในหุบเขา ทางตะวันตกของ **ประเทศออสเตรีย** นับเป็นสถานที่ท่องเที่ยว อีกที่หนึ่งที่สวยติดอันดับยุโรป และยังอัดแน่นไปด้วยกลิ่นอายของดนตรีอย่างแท้จริง

เพราะไม่เพียงแต่ที่นี่จะเป็นบ้านเกิดของบรมครูโมลาร์ท (Mozart) แห่งโลกดนตรีคลาลลิก มีบ้านลีเหลืองของท่าน ที่นักท่องเที่ยวไปเยือนไม่ขาดลาย เช่นเดียวกับอนุลาวรีย์ที่เป็นแลนด์มาร์กใจกลางเมืองฝั่งเมืองเก่าแล้ว เมืองนี้ยังเป็น โลเคขั่นหลักในการถ่ายทำหนังละครเพลงบรอดเวย์อันโด่งดัง The Sound of Music หรือชื่อภาษาไทยที่เข้ากับยุคลมัยปี ค.ศ. 1965 ว่า 'มนต์รักเพลงสวรรค์' ทำให้แฟน หนังทั่วโลกไม่เพียงแต่รู้จักและรัก จูลี่ แอนดรูว์ แต่ยังปรารถนาจะไปเยือน ซาลซ์บูร์กขึ้นมาจับใจ ทุกวันนี้ทากใครไปเที่ยวที่นี่ ต้องซื้อตั๋วเพื่อไปทัวร์ท่องเที่ยวตามรอยภาพยนตร์ เรื่องนี้กันทุกราย และจุดหนึ่งที่เป็นไฮไลด์สำคัญ ก็คือปราลาทSchloss Leopoldskron ที่เห็นในรูปนี้เอง เป็นปราลาทลไตล์โรโคโค่ที่โดดเด่นปราลาทหนึ่งของออลเตรีย หนังเรื่องดังกล่าวขอมาใช้ลถานที่แห่งนี้โดยลมมดีว่าเป็นบ้านของครอบครัวแทปป์ ซึ่งถือเป็นฉากหลักของเรื่องเลยก็ว่าได้ ภาพลูก ๆ ของท่านลอร์ดและมาเรีย (จูลี่ แอนดรูว์) พายเรือเล่นกันในทะเลลาบจนตกน้ำ คงยังเป็นที่จดจำกันได้ดี ของหลาย ๆ คน