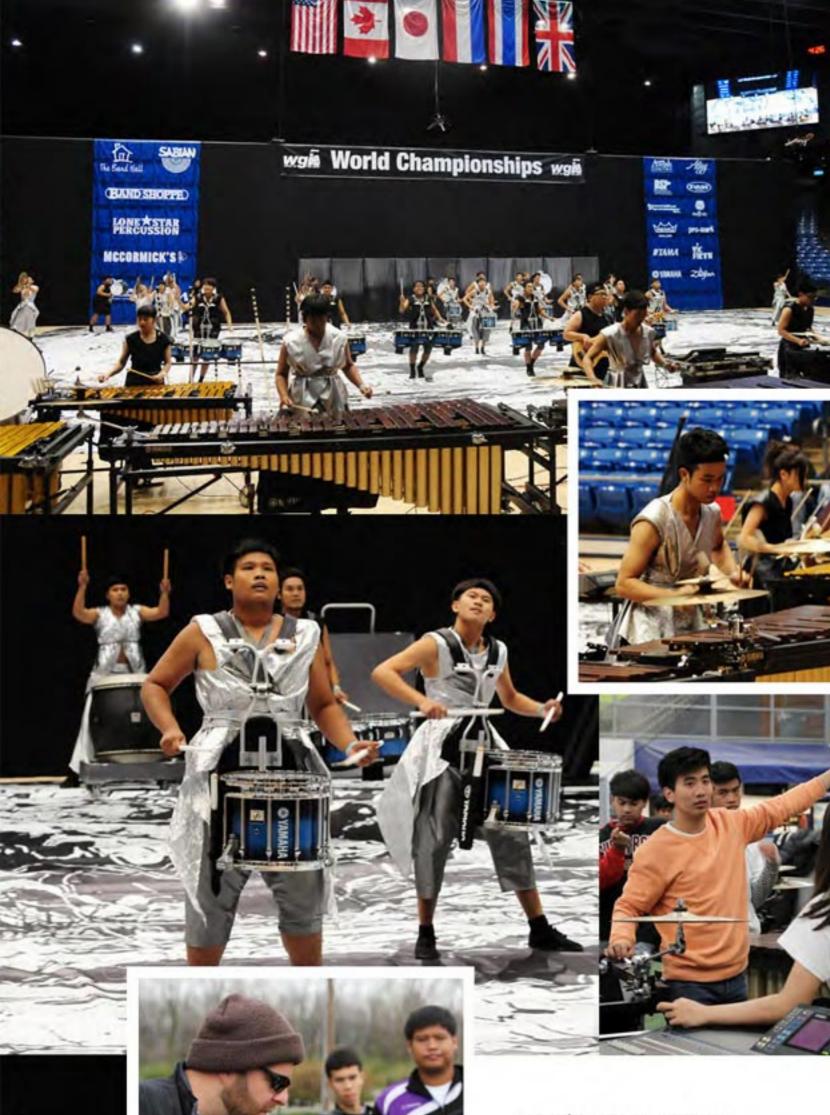

## ท่องโลกกว้าง สู่สนามแข่งระดับโลก กับทีม Max Percussion Theater

สุวรรณราช อยู่วรรณกุล ผู้จัดการทั่วไปฝ่ายคอมโบ้และดุริยางค์

เดือน เม.ย. ที่ผ่านมา คุณสุวรรณราช อยู่วรรณกุล ผู้จัดการทั่วไปฝ่ายดุริยางค์ บริษัท สยามดนตรี-ยามาอ่า จำกัด ร่วมน่าทีม Max Percussion Theater เดินทางไปเปิดประสบการณ์ ณ เมืองเดย์ตัน รัฐโอไฮโอ สหรัฐอเมริกา ในการแข่งขัน WGI Percussion World Championships รุ่น World Class ถึงแม้ทีมจากประเทศไทยจะไม่ได้คว้าตำแหน่งสูงสุด ในการแข่งขัน แต่อันดับที่ 20 จากทั่วโลก ก็ถือของขวัญสุดล่า้ค่าสำหรับพวกเขา แถมยัง ได้ไปเยือนสนามแข่งขันในตำนาน ที่ไม่ว่าใคร ก็อยากไปเยือนให้ได้สักครั้งในชีวิต

### การแข่งขันกลองที่ดีที่สุดในโลก

"รายการ WGI Percussion world Championships ถือเป็นรายการการแข่งขันที่ดีและยากที่สุดในโลก ทางโรงเรียน สตรีวิทยา 2 ซึ่งเป็นโรงเรียนที่ทำหน้าที่คัดเลือกเด็ก จากทั่วประเทศเพื่อเตรียมความพร้อมไปแข่งรายการนี้ ซึ่งวง Max Percussion Theater เป็นทีมที่ขนะการแข่งขัน Thailand Drumline Contest ได้เป็นแชมป์ 3 สมัย จึงถูกคัดเลือก ให้เป็นตัวแทนประเทศไทยไปแข่งขันในรายการนี้" คุณสุวรรณราช เล่าถึงที่มาของวงที่ผ่านการคัดเลือก ให้เป็นตัวแทนประเทศไทยไปแข่งขันในสนามระดับโลก "เราเตรียมความพร้อมกันมาตั้งแต่เดือนรันวาคมปีที่แล้ว และ เดินทางไปแข่งขัน เมื่อวันที่ 14-23 เมษายนที่ผ่านมา ทุกคน ในทีมล้วนตื่นเต้น เพราะดีวิชั่นที่ไปแข่งถือเป็นดีวิชั่นสูงสุด และยังเป็นการเดินทางไปแข่งรายการนี้เป็นครั้งแรก เรายังไม่มี ประสบการณ์ ทุกคนล้วนใหม่หมด ทุกคนพร้อมที่จะไปเปิดรับ ประสบการณ์ใหม่ๆ กลับมา"

### สนามที่มือกลองทุกคนใฝ่ฝัน

"การแข่งขันครั้งนี้จัดที่ University of Dayton Arena เป็นฮอลล์สำหรับแข่งบาสเก็ตบอล ความรู้สึก เมื่อได้เข้าไปอยู่ในสนามจริง มันเหมือนกับคนที่ชอบ ดูบอลลีกใหญ่ ๆ แล้วมีโอกาสได้ไปเยือนสนามแข่ง เด็ก ๆ ก็รู้สึกเช่นเดียวกัน ทุกคนเคยเห็นแต่ในยูทูป พอมาอยู่ในสถานที่จริง วันนั้นผมว่าทุกคนก็ตื่นเต้น และทีมงาน และคนดูก็ให้การตอบรับประเทศไทย เป็นอย่างดี ประเทศไทยเป็นประเทศที่เดินทางมา ไกลที่สุดแล้ว คนดูในฮอลล์เยอะมาก คร่าวๆ น่าจะ ประมาณหมื่นกว่าคน เยอะจนน่าตกใจ"