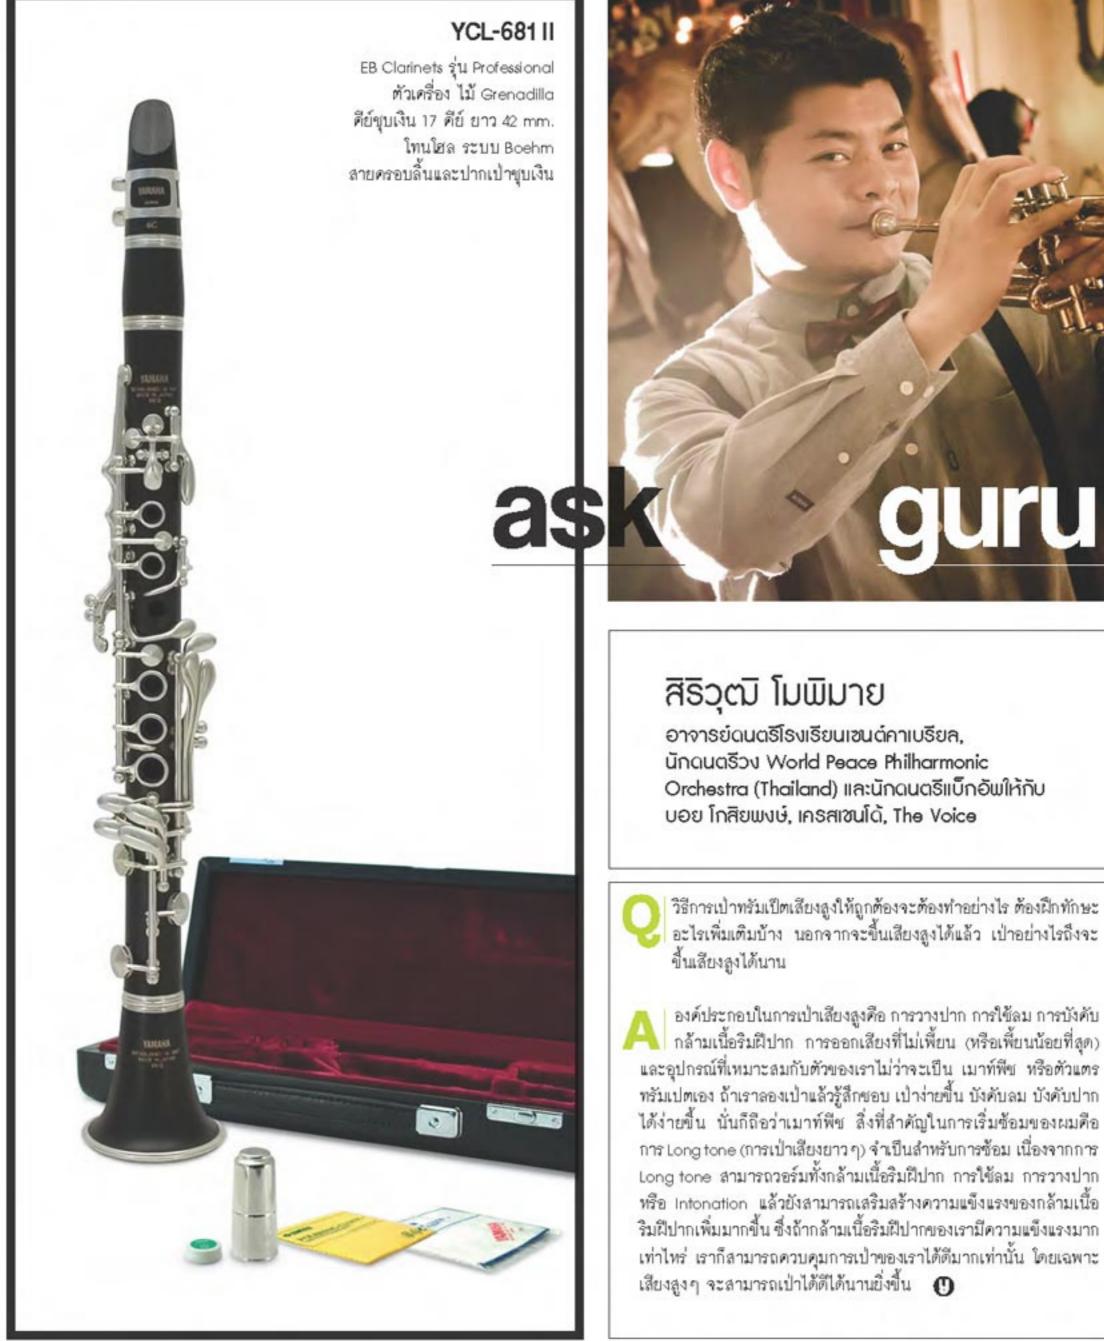

## สิธิวุฒิ โมพิมาย

อาจารย์ดนตรีโรงเรียนเซนต์คาเบรียล, นักดนตรีวง World Peace Philharmonic Orchestra (Thailand) และนักดนตรีแบ็กอัพให้กับ บอย โกสียพงษ์, เครสเซนโด้, The Voice

วิธีการเป้าทรัมเป็ตเสียงสูงให้ถูกต้องจะต้องทำอย่างไร ต้องฝึกทักษะ อะไรเพิ่มเติมบ้าง นอกจากจะขึ้นเสียงสูงได้แล้ว เป่าอย่างไรถึงจะ

และอุปกรณ์ที่เหมาะสมกับตัวของเราไม่ว่าจะเป็น เมาท์พีซ หรือตัวแตร ทรัมเปตเอง ถ้าเราลองเป่าแล้วรู้สึกชอบ เป่าง่ายขึ้น บังคับลม บังคับปาก ได้ง่ายขึ้น นั่นก็ถือว่าเมาท์พีข สิ่งที่สำคัญในการเริ่มข้อมของผมคือ การ Long tone (การเป่าเสียงยาว ๆ) จำเป็นสำหรับการข้อม เนื่องจากการ Long tone สามารถวอร์มทั้งกล้ามเนื้อริมฝีปาก การใช้ลม การวางปาก หรือ Intonation แล้วยังสามารถเสริมสร้างความเข็งแรงของกล้ามเนื้อ ริมฝีปากเพิ่มมากขึ้น ซึ่งถ้ากล้ามเนื้อริมฝีปากของเรามีความแข็งแรงมาก เท่าไหร่ เราก็สามารถควบคุมการเป้าของเราได้ดีมากเท่านั้น ใดยเฉพาะ เสียงสูงๆ จะสามารถเป่าได้ดีได้นานยิ่งขึ้น 🔘