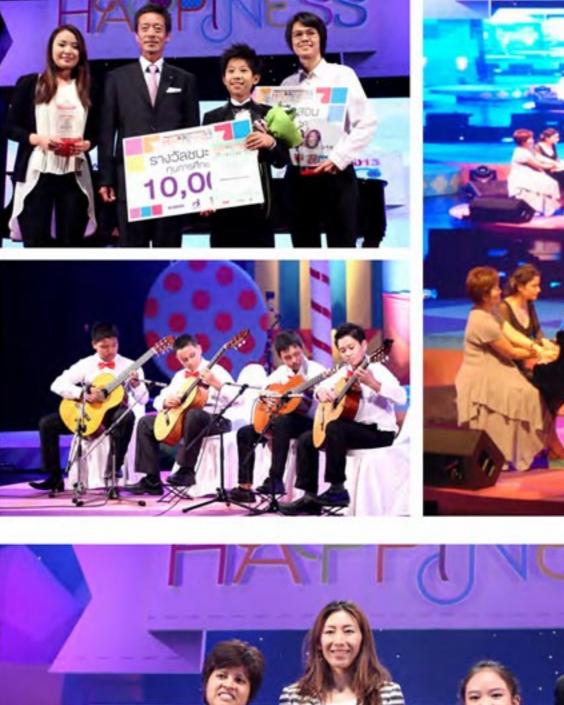

# melody in a small world

อีกหนึ่งความภาคภูมิใจของโรงเรียนดนตรีสยามกลการ พระราม 3 กับความสามารถในการเดี่ยวเปียโนของ เด็กหญิงธาริสา จันทร์ผ่อง หรือ น้องเคท อายุ 10 ปี ที่สามารถคว้ารางวัลทั้งในประเทศและต่างประเทศ มาหลายเวที ทุกวันนี้น้องเคทยังคงขยันฝึกปรือฝีมือ เพื่อพัฒนา ความสามารถของตัวเอง เตรียมพร้อมเสมอเพื่อลงซิงซัยในทุกเวที

#### ทธาบมาว่าน้องเคทใด้ธางวัลมากมาย ใช่ไหมค่ะ

ค่ะ มีตอนที่หนูได้รับรางวัลชนะเลิศถ้วยพระราชทานพระเจ้าหลานเรอพระองศ์เจ้า พัชรกิติยาภา ในรายการ VTIVF 2013 ค่ะ และตอนที่อัดเทปล่งไปที่อเมริกา รายการ American Protégé Piano and Strings Competition 2013 ได้ที่สองมา ได้ไปแสดง Winner Concert ที่ Carnegie Hall, New York สหรัฐอเมริกา แต่เวทีที่หนักใจที่สุดคือ ตอนไปแข่งที่มาเลเซีย ต้องเตรียมเพลงไป 4 เพลง เป็นเพลงของโชแปง 3 เพลง ของโมสาร์ท 1 เพลง ตื่นเต้นมาก แข่งกันในอาเซียนชื่อว่า 5th ASEAN International Chopin Piano Competition in Malaysia 2012 โดยรายการนี้หนูได้รับรางวัล รองขนะเลิศค่ะ