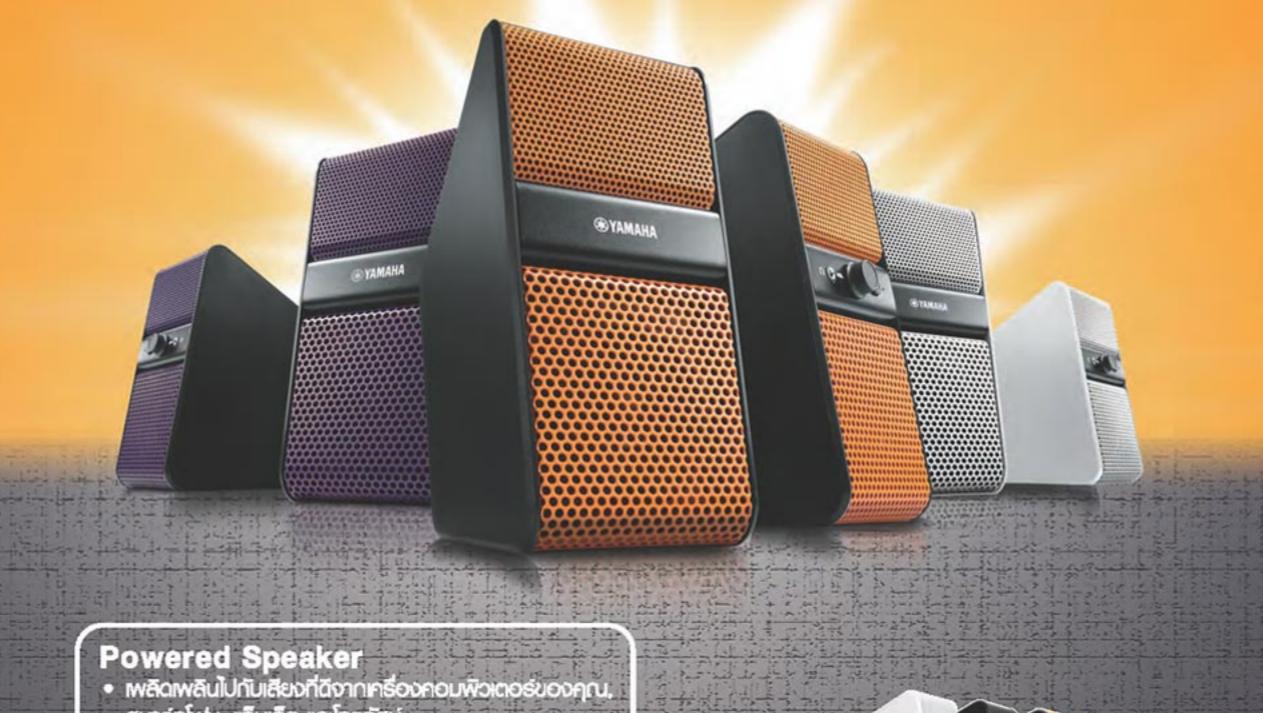

## Powered Speaker NX-50

## Boost your excitement.

### สมาร์กโฟน, แก็บเล็ต และโกรกัศน์ • กำลังขับรวม 14W (7W x 2) และ ล่าโพงมีขนาด 7 ซม. • ให้เสียงเมสที่สะก้อนออกมาได้อย่างเป็นธรรมชาติ • Auto Mix ให้คุณสามารถเล่นและพสมทั้งสองแหล่งที่มา ของเสียงไปพร้อม ๆ กัน

#### White Black Orange Purple Silver

สอบกามรายละเอียดเพิ่มเติมได้ที่ บริษัท สยามดนหรียามาฮ่า จำกัด 891/1 อาคารสยามกลการ ชั้น 3, 4, 15 และ 16 ก.พระราม 1 แขวงวังไทม่ เขตปฏุมวัน กทม. 10330 โกร. 0-2215-2626-39 โกรสาร 0-2216-2083