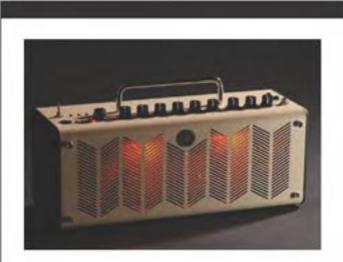

## **THR10** ชนะธางวัล **Guitar Combo** ที่ดีที่สุด

ปีนี้ ในงานแสดงเครื่องดนตรีที่ใหญ่ที่สุดในโลก Musikmesse แฟรงเฟิร์ต เยอรมนี THR 10 ของ ยามาอ่า ภูมิใจอย่างยิ่งที่ได้รับรางวัลสุดยอด กีตาร์คอมโบจากการประกาศผล International Press Award 2013 โดยสื่อนิตยสารด้านดนตรี ขั้นนำกว่า 100 หัว ด้วยการเป็นแอมป์กีตาร์ ดีไซน์แบบยุค '70 ยุคเริ่มต้น ที่ทันสมัยด้วย เทคในโลยีดิจิตอล เอกสิทธิ์เฉพาะของยามาอ่า จึงเป็นแอมป์คู่ใจนักกีตาร์ยามอยู่ด้านล่างเวที

ได้ไม่ยาก เพราะ ถ่ายทอดอารมณ์ ได้สนุกสุดมันส์ ราวกับการแสดง คอนเสิร์ตเลยล่ะ