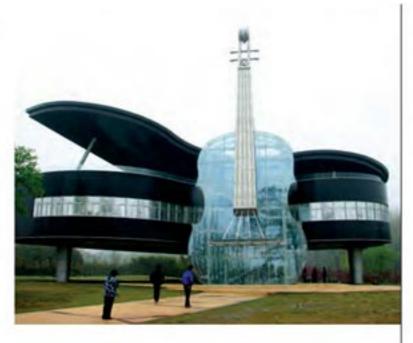

### The Piano House

ตึกหน้าตารูปแกรนด์เปียในและไวโอลินหลังนี้ ตั้งอยู่ใน เมือง Huainan ในจังหวัด Hui ทางทิศตะวันออกของจีน เป็น สถานที่สำหรับจัดแสดงดนตรีและฝึกซ้อมสำหรับนักศึกษา ทางด้านดนตรีในวิทยาลัยท้องถิ่น Hefei University of Technology ในสเกล 50:1 เหมือนจริงแต่ใหญ่กว่า 50 เท่า ตึกหน้าเป็นรูปไวโอลีนโปร่งใส เชื่อมต่อกับตึกเปียในที่ชั้น 2