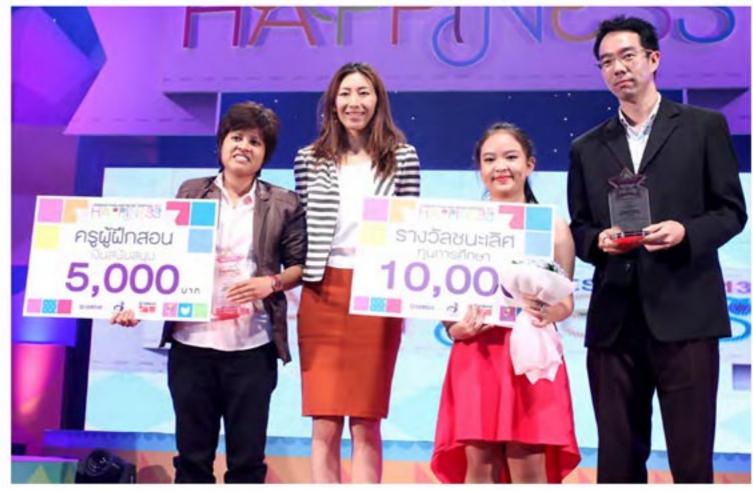

# melody in a small world

อีกหนึ่งความภาคภูมิใจของโรงเรียนดนตรีสยามกลการ พระราม 3 กับความสามารถในการเดี่ยวเปียโนของ เด็กหญิงธาริสา จันทร์ผ่อง หรือ น้องเคท อายุ 10 ปี ที่สามารถคว้ารางวัลทั้งในประเทศและต่างประเทศ มาหลายเวที ทุกวันนี้น้องเคทยังคงขยันฝึกปรือฝีมือ เพื่อพัฒนา ความสามารถของตัวเอง เตรียมพร้อมเสมอเพื่อลงซิงซัยในทุกเวที

#### ทธาบมาว่าน้องเคทใด้ธางวัลมากมาย ใช่ไหมค่ะ

ค่ะ มีตอนที่หนูได้รับรางวัลชนะเลิศถ้วยพระราชทานพระเจ้าหลานเรอพระองศ์เจ้า พัชรกิติยาภา ในรายการ VTIVF 2013 ค่ะ และตอนที่อัดเทปล่งไปที่อเมริกา รายการ American Protégé Piano and Strings Competition 2013 ได้ที่สองมา ได้ไปแสดง Winner Concert ที่ Carnegie Hall, New York สหรัฐอเมริกา แต่เวทีที่หนักใจที่สุดคือ ตอนไปแข่งที่มาเลเซีย ต้องเตรียมเพลงไป 4 เพลง เป็นเพลงของโชแปง 3 เพลง ของโมสาร์ท 1 เพลง ตื่นเต้นมาก แข่งกันในอาเซียนชื่อว่า 5th ASEAN International Chopin Piano Competition in Malaysia 2012 โดยรายการนี้หนูได้รับรางวัล รองขนะเลิศค่ะ