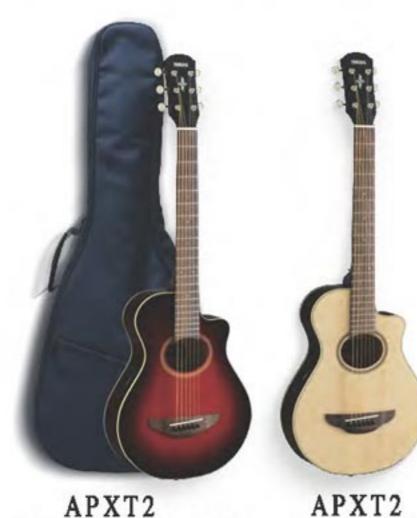

### Acoustic Guitar APXT2

กีตาร์โปร่งไฟฟ้า ขนาด ¾ ขนาดพกพา แต่ คุณภาพเสียงสมบูรณ์แบบ ใหญ่ ทุ้ม แหลม สมดุลกันเป็นอย่างดี ราคา 9,900 บาท

## Traveling guitar comfortable and easy to play

Natural(NT)

APXT2 Old Violin Sunburst (OVS)

| Spruce                     |  |  |  |
|----------------------------|--|--|--|
| Meranti                    |  |  |  |
| Meranti                    |  |  |  |
| Nato or Mahogany           |  |  |  |
| Rosewood                   |  |  |  |
| Rosewood                   |  |  |  |
| 65-75 mm                   |  |  |  |
| 43 mm (1 11/16')           |  |  |  |
| 580 mm                     |  |  |  |
| Covered Tuners             |  |  |  |
| System 68 (Contact Pickup) |  |  |  |
| y : Gigbag                 |  |  |  |
|                            |  |  |  |

## Electric Acoustic Guitar

**PXT2** 