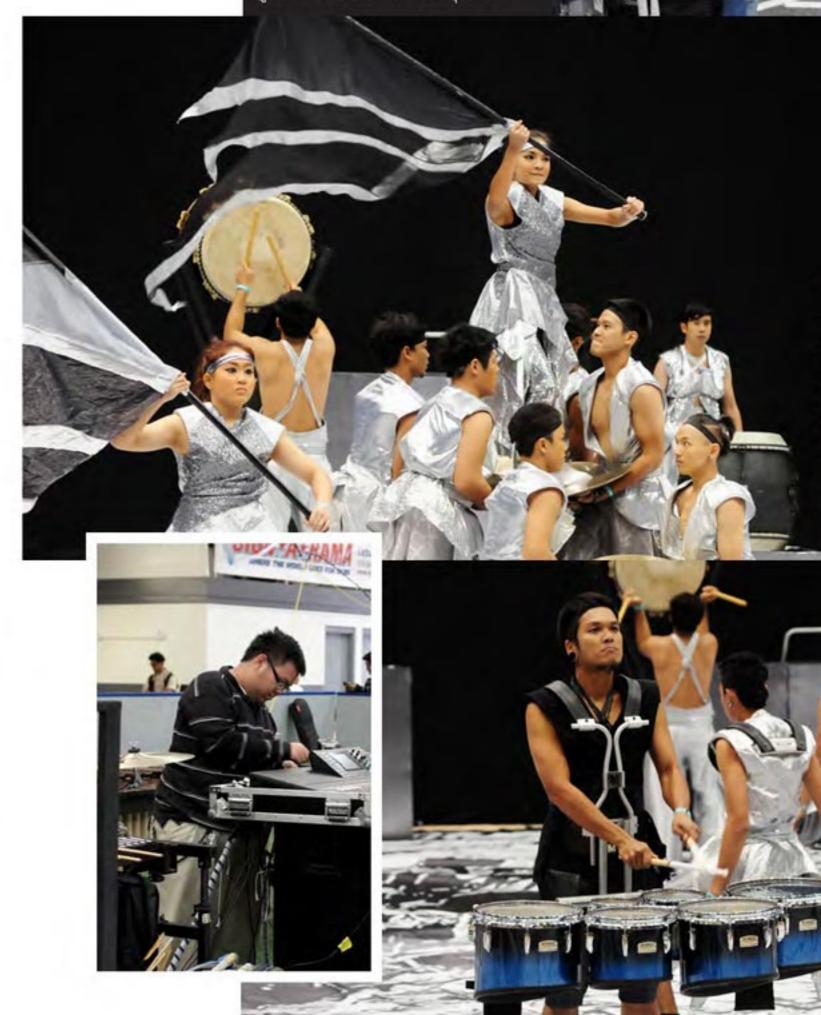

## ท่องโลกกว้าง สู่สนามแข่งระดับโลก กับทีม Max Percussion Theater

สุวรรณราช อยู่วรรณกุล ผู้จัดการทั่วไปฝ่ายคอมโบ้และดุริยางค์

เดือน เม.ย. ที่ผ่านมา คุณสุวรรณราช อยู่วรรณกุล ผู้จัดการทั่วไปฝ่ายดุริยางค์ บริษัท สยามดนตรี-ยามาอ่า จำกัด ร่วมน่าทีม Max Percussion Theater เดินทางไปเปิดประสบการณ์ ณ เมืองเดย์ตัน รัฐโอไฮโอ สหรัฐอเมริกา ในการแข่งขัน WGI Percussion World Championships รุ่น World Class ถึงแม้ทีมจากประเทศไทยจะไม่ได้คว้าตำแหน่งสูงสุด ในการแข่งขัน แต่อันดับที่ 20 จากทั่วโลก ก็ถือของขวัญสุดล่า้ค่าสำหรับพวกเขา แถมยัง ได้ไปเยือนสนามแข่งขันในตำนาน ที่ไม่ว่าใคร ก็อยากไปเยือนให้ได้สักครั้งในชีวิต

### การแข่งขันกลองที่ดีที่สุดในโลก

"รายการ WGI Percussion world Championships ถือเป็นรายการการแข่งขันที่ดีและยากที่สุดในโลก ทางโรงเรียน สตรีวิทยา 2 ซึ่งเป็นโรงเรียนที่ทำหน้าที่คัดเลือกเด็ก จากทั่วประเทศเพื่อเตรียมความพร้อมไปแข่งรายการนี้ ซึ่งวง Max Percussion Theater เป็นทีมที่ขนะการแข่งขัน Thailand Drumline Contest ได้เป็นแชมป์ 3 สมัย จึงถูกคัดเลือก ให้เป็นตัวแทนประเทศไทยไปแข่งขันในรายการนี้" คุณสุวรรณราช เล่าถึงที่มาของวงที่ผ่านการคัดเลือก ให้เป็นตัวแทนประเทศไทยไปแข่งขันในสนามระดับโลก "เราเตรียมความพร้อมกันมาตั้งแต่เดือนรันวาคมปีที่แล้ว และ เดินทางไปแข่งขัน เมื่อวันที่ 14-23 เมษายนที่ผ่านมา ทุกคน ในทีมล้วนตื่นเต้น เพราะดีวิชั่นที่ไปแข่งถือเป็นดีวิชั่นสูงสุด และยังเป็นการเดินทางไปแข่งรายการนี้เป็นครั้งแรก เรายังไม่มี ประสบการณ์ ทุกคนล้วนใหม่หมด ทุกคนพร้อมที่จะไปเปิดรับ ประสบการณ์ใหม่ๆ กลับมา"

### สนามที่มือกลองทุกคนใฝ่ฝัน

"การแข่งขันครั้งนี้จัดที่ University of Dayton Arena เป็นฮอลล์สำหรับแข่งบาสเก็ตบอล ความรู้สึก เมื่อได้เข้าไปอยู่ในสนามจริง มันเหมือนกับคนที่ชอบ ดูบอลลีกใหญ่ ๆ แล้วมีโอกาสได้ไปเยือนสนามแข่ง เด็ก ๆ ก็รู้สึกเช่นเดียวกัน ทุกคนเคยเห็นแต่ในยูทูป พอมาอยู่ในสถานที่จริง วันนั้นผมว่าทุกคนก็ตื่นเต้น และทีมงาน และคนดูก็ให้การตอบรับประเทศไทย เป็นอย่างดี ประเทศไทยเป็นประเทศที่เดินทางมา ไกลที่สุดแล้ว คนดูในฮอลล์เยอะมาก คร่าวๆ น่าจะ ประมาณหมื่นกว่าคน เยอะจนน่าตกใจ"